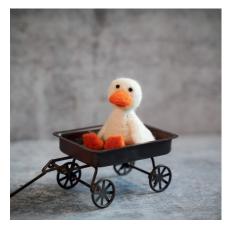

**TURKEY KIT** 

\$17.50| MSRP - \$35.00

A fun and popular advanced beginner kit for fall.

LLAMA KIT

\$15.25| MSRP - \$30.50

An advanced beginner kit that is perfect for fiber animal lovers.

**DUCKLING KIT** 

\$13.50| MSRP - \$27.00

The duckling is an advanced beginner kit popular among all ages and skill levels, especially in the spring.

WHALE KIT

\$13.40 | MSRP - \$26.80

A fun advanced beginner kit that everyone loves!