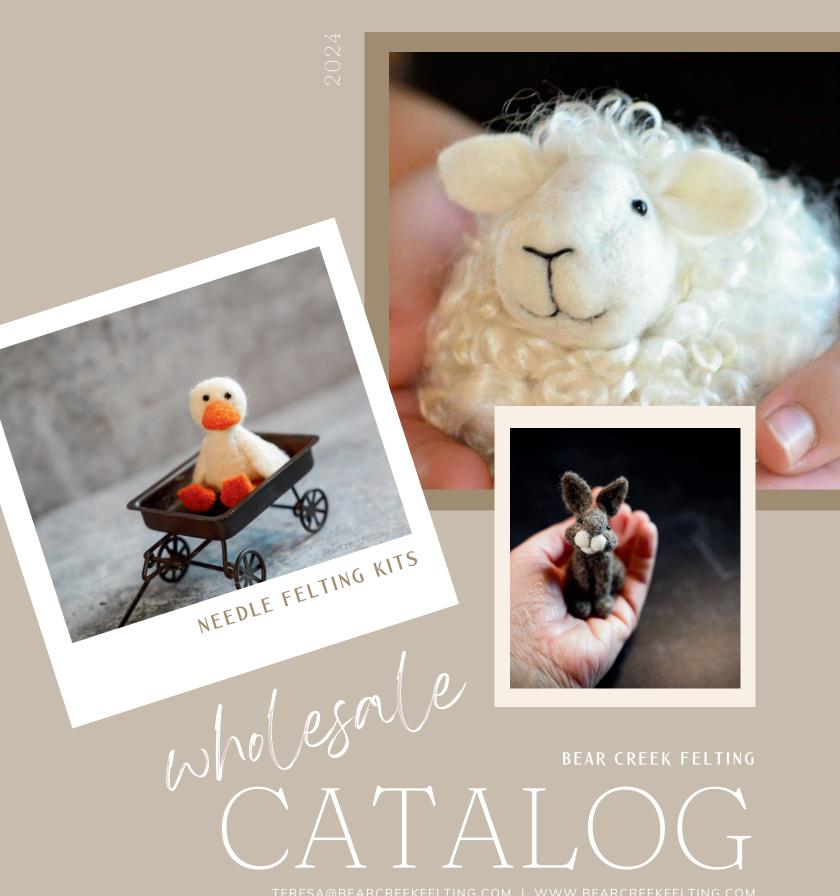

### **BEST SELLERS**

Bear Creek Needle Felting Kits

**BUNNY KIT** \$14.50 | MSRP - \$28.95

Popular advanced beginner, bestselling kit among all ages.

**SNOWMAN KIT** \$16.00 | MSRP - \$32.00

Our easiest kit, with quick results that has been a top selling kit every year.

### SHEEP NEEDLE FELTING KIT

\$19.00 | MSRP - \$38.00

Our #1 best selling kit of all time, easy to complete with great results for all skill levels and ages.

Our needle felting kits include all the supplies needed to complete the project, along with comprehensive instructions for a seamless crafting experience.

## WHOLESALE

NEEDLE FELTING KITS | 2024

**SHEEP KIT** \$19.00 | MSRP - \$38.00

#1 best selling beginner kit!

**SNOWMAN KIT** \$16.00 | MSRP - \$32.00

Our easiest best selling beginner kit! Popular among all ages and skill levels.