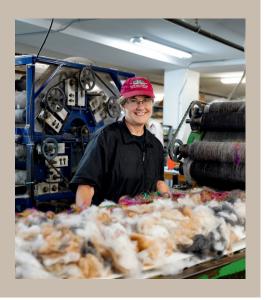

### hello! I'M CHRIS

Hello, I'm Chris Armbrust, the founder of Dakota Fiber Mill.

For over a decade, I've meticulously processed the wool sourced from Teresa's sheep for her needle felting kits. In 2020, we established a partnership known as Shepherd Industries, pooling our expertise to create a rare and distinctive vertical wool company, offering full traceability from sheep to product. I'm dedicated to processing the wool for these kits using eco-friendly methods, guaranteeing you a fully sustainable project.

Bear Creek's pipeline begins on the artist and kit designer's farm. The wool goes to be washed, carded and dyed 18 miles from the farm at our fiber mill in Nome.

The team at Shepherd Industries then assembles the kits and ships them directly from the mill in Nome.