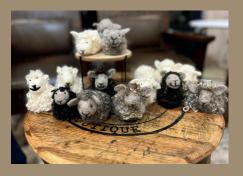

### **BEST SELLERS**

Bear Creek Needle Felting Kits

**BUNNY KIT** \$14.50 | MSRP - \$28.95

Popular advanced beginner, bestselling kit among all ages.

**SNOWMAN KIT** \$16.00 | MSRP - \$32.00

Our easiest kit, with quick results that has been a top selling kit every year.

### SHEEP NEEDLE FELTING KIT

\$19.00 | MSRP - \$38.00

Our #1 best selling kit of all time, easy to complete with great results for all skill levels and ages.

Our needle felting kits include all the supplies needed to complete the project, along with comprehensive instructions for a seamless crafting experience.

## WHOLESALE

NEEDLE FELTING KITS | 2024

**SHEEP KIT** \$19.00 | MSRP - \$38.00

#1 best selling beginner kit!

**SNOWMAN KIT** \$16.00 | MSRP - \$32.00

Our easiest best selling beginner kit! Popular among all ages and skill levels.

**BLACK SHEEP KIT** \$19.00 | MSRP - \$38.00

Everyone loves the black/gray sheep kit. Easy beginner kit!

**BEAR KIT** \$14.75 | MSRP - \$29.50

My first kit design that has stood the test of time. Great advanced beginner kit with great results.