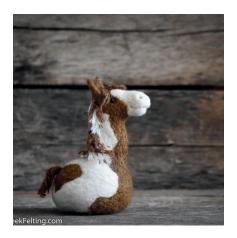

## WHOLESALE

NEEDLE FELTING KITS | 2024

PAINT HORSE KIT

\$16.75 | MSRP - \$33.50

A fun beginner kit for all the horse lovers out there!

PALOMINO HORSE KIT

\$16.75 | MSRP - \$33.50

Another variation of the beginner horse kit. Everyone has their favorite horse color.