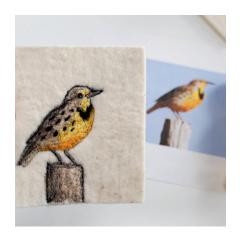

### NEEDLE FELTING KITS | 2024

MEADOWLARK KIT

\$17.00 | MSRP - \$34.00

Our 2D beginner kit that is easy and popular for those that don't feel ready for 3D kits.

**DRAGON KIT** 

\$13.00 | MSRP - \$26.00

A fun kit for all ages that leaves room for the imagination to personalize!