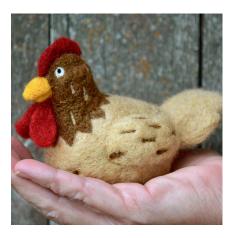

WHITE CHICKEN KIT

\$13.75 | MSRP - \$27.50

Perfect easy beginner kit, everyone loves the chicken kits.

**PUMPKIN KIT** 

\$11.00 | MSRP - \$22.00

Our best selling kit in the fall. Easy beginner kit!

**BROWN CHICKEN KIT** 

\$13.75 | MSRP - \$27.50

A fun country themed beginner kit!

PENGUIN KIT

\$12.50 | MSRP - \$25.00

An easy beginner kit that is popular among kids and adults alike.

Our needle felting kits include all the supplies needed to complete the project, along with comprehensive instructions for a seamless crafting experience.