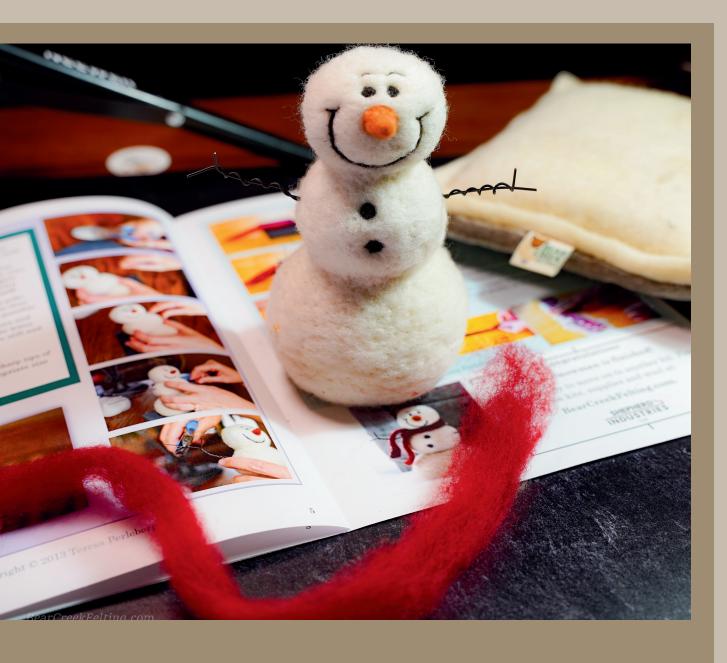

### **BEST SELLERS**

Bear Creek Needle Felting Kits

**BUNNY KIT** \$14.50 | MSRP - \$28.95

Popular advanced beginner, bestselling kit among all ages.

**SNOWMAN KIT** \$16.00 | MSRP - \$32.00

Our easiest kit, with quick results that has been a top selling kit every year.

## WHOLESALE

NEEDLE FELTING KITS | 2024

**SHEEP KIT** \$19.00 | MSRP - \$38.00

#1 best selling beginner kit!

**SNOWMAN KIT** \$16.00 | MSRP - \$32.00

Our easiest best selling beginner kit! Popular among all ages and skill levels.