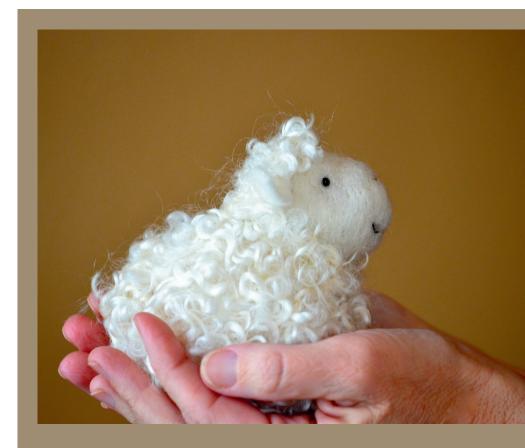

### SHEEP NEEDLE FELTING KIT

\$19.00 | MSRP - \$38.00

Our #1 best selling kit of all time, easy to complete with great results for all skill levels and ages.

Our needle felting kits include all the supplies needed to complete the project, along with comprehensive instructions for a seamless crafting experience.