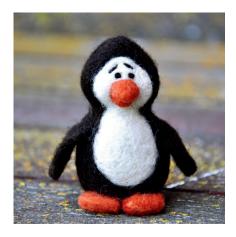

**BROWN CHICKEN KIT** 

\$13.75 | MSRP - \$27.50

A fun country themed beginner kit!

PENGUIN KIT

\$12.50 | MSRP - \$25.00

An easy beginner kit that is popular among kids and adults alike.

Our needle felting kits include all the supplies needed to complete the project, along with comprehensive instructions for a seamless crafting experience.