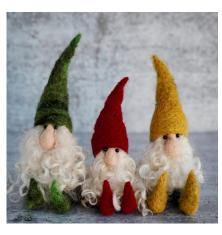

**GNOME KIT (MAKES 3)** 

\$21.75 | MSRP - \$43.50

This kit makes three easy beginner gnomes.

HIPPO KIT

\$13.00 | MSRP - \$26.00

An advanced kit that offers a unique and engaging addition to your inventory.