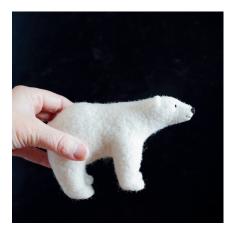

**POLAR BEAR KIT** \$18.00 | MSRP - \$36.00

A fun advanced beginner kit that offers the challenge and learning for those ready to advance their skills are looking for.