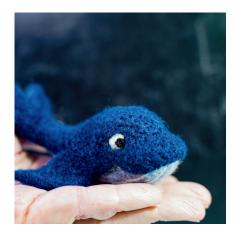

\$13.50| MSRP - \$27.00

The duckling is an advanced beginner kit popular among all ages and skill levels, especially in the spring.

WHALE KIT

\$13.40 | MSRP - \$26.80

A fun advanced beginner kit that everyone loves!