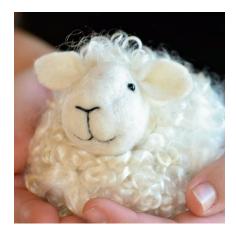

### SHEEP NEEDLE FELTING KIT

\$19.00 | MSRP - \$38.00

Our #1 best selling kit of all time, easy to complete with great results for all skill levels and ages.

Our needle felting kits include all the supplies needed to complete the project, along with comprehensive instructions for a seamless crafting experience.

## WHOLESALE

NEEDLE FELTING KITS | 2024

**SHEEP KIT** \$19.00 | MSRP - \$38.00

#1 best selling beginner kit!

**SNOWMAN KIT** \$16.00 | MSRP - \$32.00

Our easiest best selling beginner kit! Popular among all ages and skill levels.