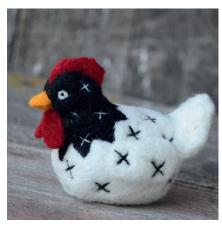

WHITE CHICKEN KIT

\$13.75 | MSRP - \$27.50

Perfect easy beginner kit, everyone loves the chicken kits.

**PUMPKIN KIT** 

\$11.00 | MSRP - \$22.00

Our best selling kit in the fall. Easy beginner kit!

**BROWN CHICKEN KIT** 

\$13.75 | MSRP - \$27.50

A fun country themed beginner kit!

PENGUIN KIT

\$12.50 | MSRP - \$25.00

An easy beginner kit that is popular among kids and adults alike.

Our needle felting kits include all the supplies needed to complete the project, along with comprehensive instructions for a seamless crafting experience.