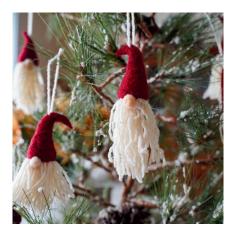

**GNOME KIT (MAKES 3)** 

\$21.75 | MSRP - \$43.50

This kit makes three easy beginner gnomes.

HIPPO KIT

\$13.00 | MSRP - \$26.00

An advanced kit that offers a unique and engaging addition to your inventory.

### WHOLESALE

GNOME ORNAMENTS KIT \$19.00 | MSRP - \$38.00

A super easy beginner kit that makes three gnome ornaments.

**BISON KIT** \$20.00 | MSRP - \$40.00

The Bison is popular among crafters ready to learn more skills in needle felting.