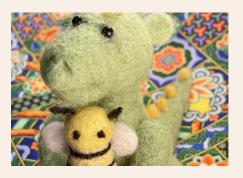

- P. W. McCloskey

- Jeanie

A sweet baby dragon, and I learned how to do a few things I hadn't tried before. I thoroughly enjoyed working with this kit and the wool is beautiful, too. I improvised a little bee to be a buddy for the dragon. 😊 🕹 🖤