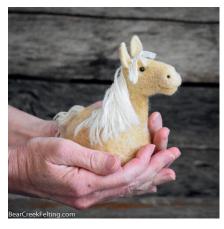

## WHOLESALE

NEEDLE FELTING KITS | 2024

PAINT HORSE KIT

\$16.75 | MSRP - \$33.50

A fun beginner kit for all the horse lovers out there!

PALOMINO HORSE KIT

\$16.75 | MSRP - \$33.50

Another variation of the beginner horse kit. Everyone has their favorite horse color.