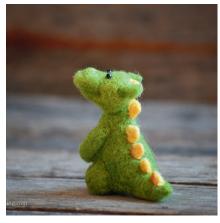

### NEEDLE FELTING KITS | 2024

MEADOWLARK KIT

\$17.00 | MSRP - \$34.00

Our 2D beginner kit that is easy and popular for those that don't feel ready for 3D kits.

**DRAGON KIT** 

\$13.00 | MSRP - \$26.00

A fun kit for all ages that leaves room for the imagination to personalize!