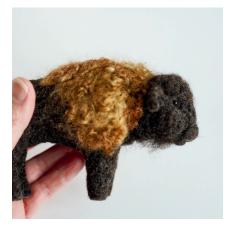

### WHOLESALE

GNOME ORNAMENTS KIT \$19.00 | MSRP - \$38.00

A super easy beginner kit that makes three gnome ornaments.

**BISON KIT** \$20.00 | MSRP - \$40.00

The Bison is popular among crafters ready to learn more skills in needle felting.