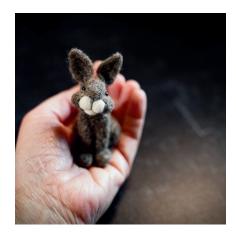

### **BEST SELLERS**

Bear Creek Needle Felting Kits

**BUNNY KIT** \$14.50 | MSRP - \$28.95

Popular advanced beginner, bestselling kit among all ages.

**SNOWMAN KIT** \$16.00 | MSRP - \$32.00

Our easiest kit, with quick results that has been a top selling kit every year.