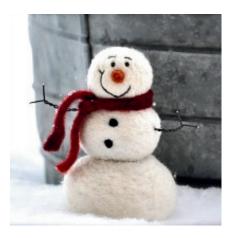

### **BEST SELLERS**

Bear Creek Needle Felting Kits

**BUNNY KIT** \$14.50 | MSRP - \$28.95

Popular advanced beginner, bestselling kit among all ages.

**SNOWMAN KIT** \$16.00 | MSRP - \$32.00

Our easiest kit, with quick results that has been a top selling kit every year.

## WHOLESALE

NEEDLE FELTING KITS | 2024

**SHEEP KIT** \$19.00 | MSRP - \$38.00

#1 best selling beginner kit!

**SNOWMAN KIT** \$16.00 | MSRP - \$32.00

Our easiest best selling beginner kit! Popular among all ages and skill levels.