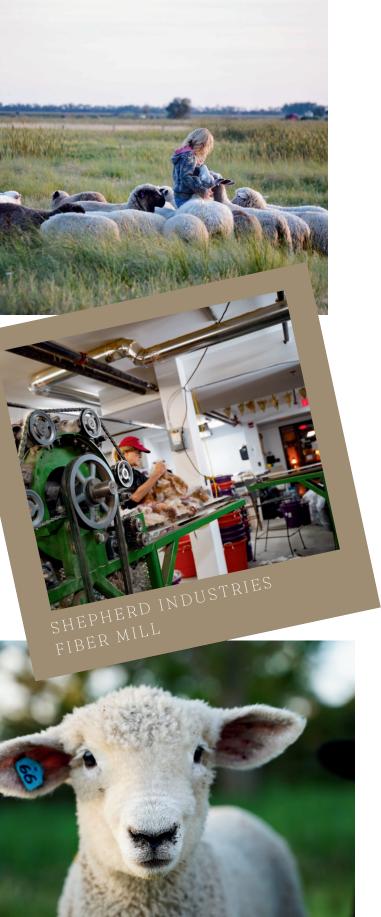

### DAKOTA FIBER MILL

SHEPHERD INDUSTRIES LLC

### VERTICAL WOOL COMPANY

A Bear Creek Felting Kit is made fully within the state of North Dakota. This is actually quite a feat in today's textile environment, where few businesses take ownership from raw wool to retail.

Bear Creek's pipeline begins on the artist and kit designer's farm. The wool goes to be washed, carded and dyed 18 miles from the farm at our fiber mill in Nome.

The team at Shepherd Industries then assembles the kits and ships them directly from the mill in Nome.