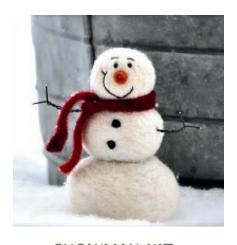

### **BEST SELLERS**

Bear Creek Needle Felting Kits

**BUNNY KIT** \$14.50 | MSRP - \$28.95

Popular advanced beginner, bestselling kit among all ages.

**SNOWMAN KIT** \$16.00 | MSRP - \$32.00

Our easiest kit, with quick results that has been a top selling kit every year.

## WHOLESALE

NEEDLE FELTING KITS | 2024

**SHEEP KIT** \$19.00 | MSRP - \$38.00

#1 best selling beginner kit!

**SNOWMAN KIT** \$16.00 | MSRP - \$32.00

Our easiest best selling beginner kit! Popular among all ages and skill levels.