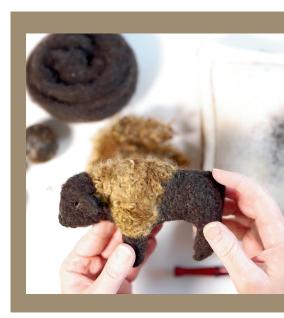

### BEAR CREEK FELTING

SHEPHERD INDUSTRIES LLC

I'm Teresa Perleberg, the founder of Bear Creek Felting, and I'm truly passionate about the art of needle felting.

What sets my kits apart is not only the quality of our wool that comes from my sheep I personally care for on our family farm in North Dakota, but also the detailed instructions that come with each one.

# DISCOVER THE DIFFERENCE

At Bear Creek Felting, our commitment to quality extends from our farm to your fingertips. For over 15 years, we've dedicated ourselves to perfecting the felting qualities of our wool by meticulously crossbreeding different sheep breeds to create the ideal felting wool. Our sheep are raised with care on our farm in Fort Ransom, North Dakota, where we prioritize sustainable farming practices and the well-being of our animals.

We believe that the key to superior felting results lies in the quality of our wool. That's why we've worked tirelessly to improve the felting qualities of our wool through selective breeding and careful husbandry practices. By crossing different breeds, we've developed a wool that felts easily, holds its shape beautifully, and delivers professional-quality results with every project.