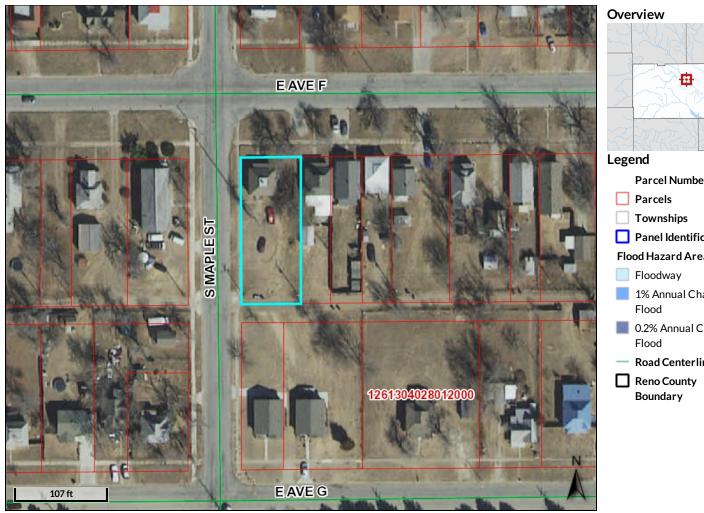

## Beacon<sup>™</sup> Reno County, KS

Parcel ID 1261304028009000 Alternate ID R17791 13-23-06W Sec/Twp/Rng Class R - Residential Property Address 301 EAVENUE F Acreage n/a Hutchinson District 005 **Brief Tax Description** AVE F EAST ORIG. TOWN, S13, T23, R06W, BLOCK F E, Lot 73 & 75 (Note: Not to be used on legal documents)

Date created: 5/23/2020 Last Data Uploaded: 5/22/2020 9:26:43 PM

Developed by Schneider

Parcel Numbers Panel Identificatio **Flood Hazard Areas** 1% Annual Chance 0.2% Annual Chanc **Road Centerline** 

Owner Address ABREGO, FREDY LISANDRO 1118 N DRY CREEK DR **DERBY, KS 67037**